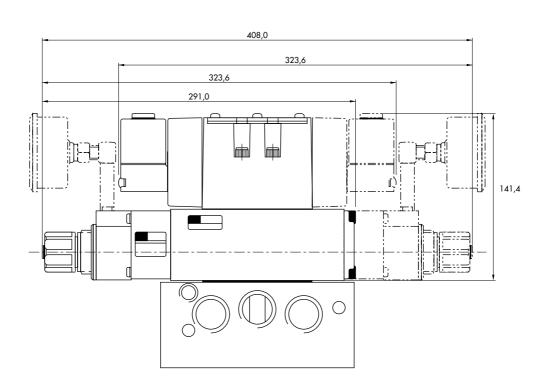

| PRA3B-2BEA                                                    | PRA3B-2FEA                                                    | PRA3B-2JEA                                                                 |

<sup>\* -</sup> To be used with dual pressure valves. - Valve code is : MV-A3B-AX5X-PM-XXYZZ







### TECHNICAL DATA

Fluid: Pressure range:

ressure runge .

Regulating range:

Lubrication:

Filtration:

Flow (at 6 bar, \( \Delta P = 1 bar \):

Temperature range :

Compressed air, inert gases

0 to 10 bar

0.5 to 8.5 bar

Not required, if used select a medium aniline point lubricant (between 80°C and 100°C)

40 u

-18°C to +50°C

5400 NI/min (C<sub>v</sub>5.4)

Spare parts : • Pressure regulator : PRA3B-30AA.

# DIMENSIONS





#### Sandwich pressure regulator with air adjust.

# OPERATIONAL BENEFITS

- $1. \ Easy \ mounting: saves \ on \ installation \ costs \ in$ comparison with inline regulators.
- 2. Allows to have compact, all-included units.
- 3. Large orifice provides high flow.
- 4. Various functions available.
- 5. Simple, reliable and solid design.





## REGULATORS FOR INTERNAL PILOT APPLICATIONS

| Gauges     | Single pressure Regulator 14 end Same regulated pressure to ports 2 and 4 | Singola pressione.<br>Regolatore lato 12.<br>Regolazione<br>utilizzi 2 e 4 | Dual pressure * Regulator 14 end Regulated pressure to port 4 | Dual pressure * Regulator 12 end Regulated pressure to port 2 | Dual pressure  Dual regulator  Two regulated pressures to ports 2 and 4 |
|------------|-----------------------