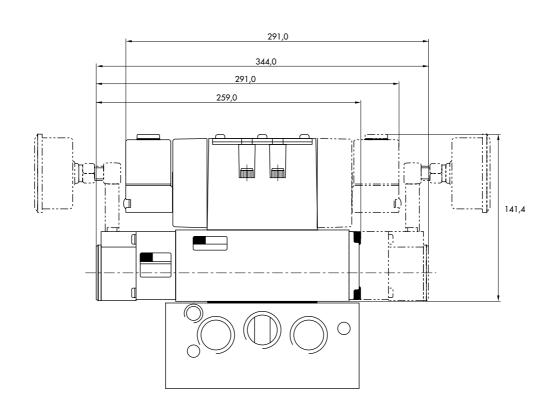

| PRA3B-5BEA                                                    | PRA3B-5FEA                                                    | PRA3B-5JEA                                                              |

<sup>\* -</sup> To be used with dual pressure valves. - Valve code is : MV-A3B-AX5X-PM-XXYZZ







### TECHNICAL DATA

Fluid:
Pressure range:

Regulating range: 0.5

Lubrication:

Filtration:

Temperature range :

Flow (at 6 bar,  $\Delta P = 1 bar$ ):

Compressed air, inert gases

0 to 10 bar

0.5 to 8.5 bar

Not required, if used select a medium aniline point lubricant (between 80°C and 100°C)

40 u

-18°C to +50°C

5400 NI/min (C<sub>v</sub>5.4)

Spare parts : • Pressure regulator : PRA3B-60AA.

# DIMENSIONS