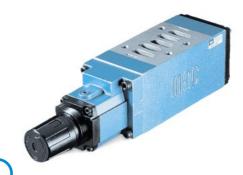

#### Sandwich pressure regulator with manual adjust.

# OPERATIONAL BENEFITS

- 1. Easy mounting : saves on installation costs in comparison with inline regulators.
- 2. Allows to have compact, all-included units.
- 3. Large orifice provides high flow.
- 4. Various functions available.
- 5. Simple, reliable and solid design.