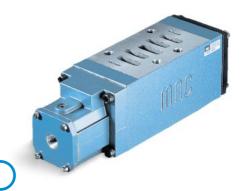

#### Sandwich pressure regulator with air adjust.

# OPERATIONAL BENEFITS

- $1. \ Easy \ mounting: saves \ on \ installation \ costs \ in$ comparison with inline regulators.
- 2. Allows to have compact, all-included units.
- 3. Large orifice provides high flow.
- 4. Various functions available.
- 5. Simple, reliable and solid design.